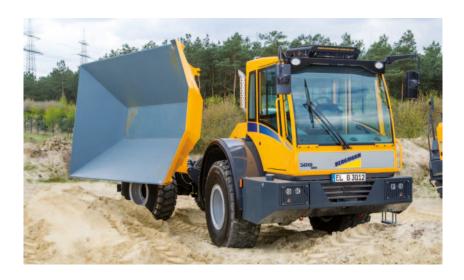

- High stability thanks to oscillating axle
- > Swivelling operator's stand
- Electro hydraulic spring type cylinder park brake
- Compact dimensions and low weight