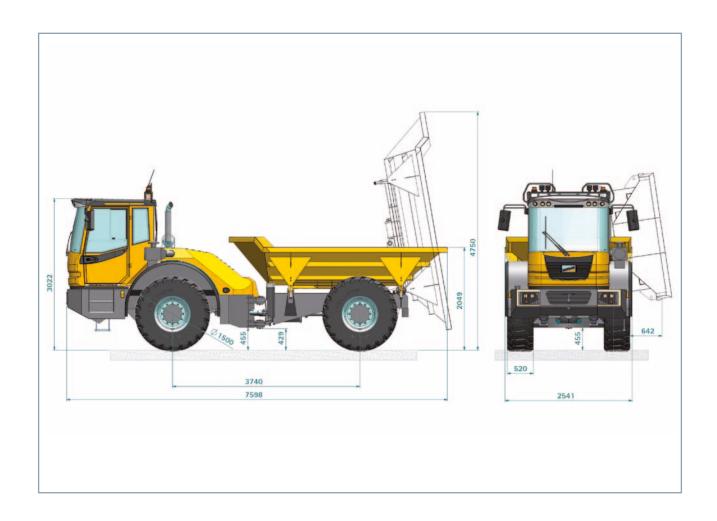

## 3012 DSK<sub>PLUS</sub> **Technical Data**

|                    | payload                                                                                                                                                                                                                                                                                      | 12.000 kg                                                                                            |
|--------------------|----------------------------------------------------------------------------------------------------------------------------------------------------------------------------------------------------------------------------------------------------------------------------------------------|------------------------------------------------------------------------------------------------------|
|                    | empty weight                                                                                                                                                                                                                                                                                 |                                                                                                      |
|                    | loading capacity struck                                                                                                                                                                                                                                                                      | 4,2 m <sup>-</sup>                                                                                   |
|                    | loading capacity heaped                                                                                                                                                                                                                                                                      | 8,0 m <sup>-</sup>                                                                                   |
|                    | bucket system                                                                                                                                                                                                                                                                                | hydraulical 3-way-tipper, change of sides by simply changing the socket pins                         |
| Dimensions         |                                                                                                                                                                                                                                                                                              |                                                                                                      |
|                    | clearance height                                                                                                                                                                                                                                                                             | 3.022 mm                                                                                             |
|                    | tipping height                                                                                                                                                                                                                                                                               |                                                                                                      |
|                    | loading height (front)                                                                                                                                                                                                                                                                       | <br>2.049 mm                                                                                         |
|                    | total length                                                                                                                                                                                                                                                                                 | 7.598 mm                                                                                             |
|                    | total width                                                                                                                                                                                                                                                                                  | <br>2.541 mm                                                                                         |
|                    | ground clearance                                                                                                                                                                                                                                                                             |                                                                                                      |
| Transmission       | -                                                                                                                                                                                                                                                                                            |                                                                                                      |
|                    | load-depending shift – shiftable by hand and a speed control stepless forward and backwards,                                                                                                                                                                                                 | utomatically, self-adjusting optimisation of traction force and speed,<br>ZF-Ergo-Power transmission |
|                    | 1. gear f/b                                                                                                                                                                                                                                                                                  | 6/6 km/h                                                                                             |
|                    | 2. gear f/b                                                                                                                                                                                                                                                                                  | 9/15 km/h                                                                                            |
|                    | 3. gear f/b                                                                                                                                                                                                                                                                                  | 14/33 km/h                                                                                           |
|                    | 4. gear f                                                                                                                                                                                                                                                                                    | <br>21 km/h                                                                                          |
|                    | 5. gear f                                                                                                                                                                                                                                                                                    | 32 km/h                                                                                              |
|                    | 6. gear f                                                                                                                                                                                                                                                                                    | 40 km/h                                                                                              |
| Steering           |                                                                                                                                                                                                                                                                                              |                                                                                                      |
|                    | hydraulic articulated steering acting over pr<br>articulation: 37° left & right                                                                                                                                                                                                              | iority valve                                                                                         |
| Axles/Brakes       |                                                                                                                                                                                                                                                                                              |                                                                                                      |
|                    | front axle hydraulically absorbed, rear axle fix, maintenance-free-oil-bath multi-disc brake in the wheel hubs with self-locking differential with a locking value of 45 %, hydraulically applicated spring-type cylinder locking brake acting over articulated shaft on front and rear axle |                                                                                                      |
| Engine             |                                                                                                                                                                                                                                                                                              |                                                                                                      |
|                    | 4 cylinder Cummins diesel engine – water cooled – power 119 kW with 2.200 rpm stage IIIB/Tier IV Interim                                                                                                                                                                                     |                                                                                                      |
| Tires              |                                                                                                                                                                                                                                                                                              |                                                                                                      |
|                    | standard 20.5-25 double coin                                                                                                                                                                                                                                                                 |                                                                                                      |
| Bonnet             |                                                                                                                                                                                                                                                                                              |                                                                                                      |
|                    | easy access to all maintenance and service r                                                                                                                                                                                                                                                 | points thanks to wide opening sectioned bonnet                                                       |
| Tank capacity      |                                                                                                                                                                                                                                                                                              |                                                                                                      |
| Turni cupacity     | fuel                                                                                                                                                                                                                                                                                         |                                                                                                      |
|                    | hydraulic oil                                                                                                                                                                                                                                                                                | 64 L                                                                                                 |
| Electrics          |                                                                                                                                                                                                                                                                                              |                                                                                                      |
|                    | *                                                                                                                                                                                                                                                                                            | inding modus, fuel and hour counter, control lamps for engine                                        |
| Standard Equipment |                                                                                                                                                                                                                                                                                              |                                                                                                      |
|                    |                                                                                                                                                                                                                                                                                              | driver's seat, swivelling operator's stand, lighting system accor-                                   |